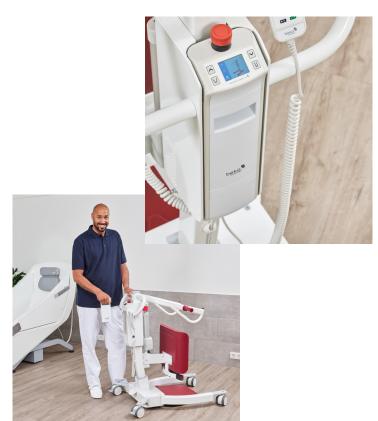

|
| Temperature sensitivity    | Low (deteriorates from 45°)  | High (deteriorates from 25°)                                              |
| Self-discharge             | Low                          | High                                                                      |
| Weight & space requirement | Low                          | High                                                                      |
| Ecological damage          | Lower                        | Higher                                                                    |

Subject to technical modifications, all data without guarantee. | 08-22 pa

**BEKA Hospitec GmbH** Am Rübenmorgen 3 35582 Wetzlar-Dutenhofen info@beka-hospitec.de



ⓒ Tel +49 641 922 20-0
☺ Fax +49 641 922 20-20
@ www.beka-hospitec.com