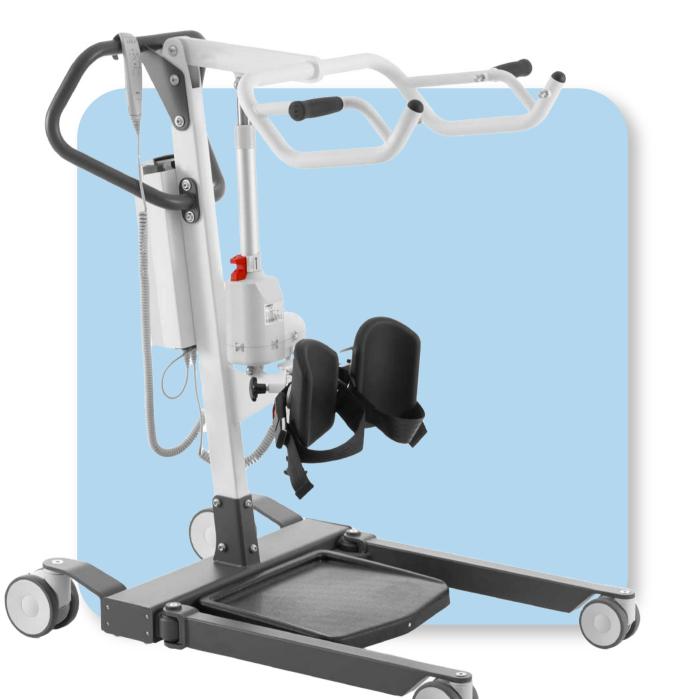

## **ELEVAND STEADYSTAND ELS**

The Elevand PowerStand ELS is designed for users with low core stability who have difficulty standing up from a seated position. It assists in transferring patients between seated surfaces. This lift supports the upper body, requiring the user to bear most of their weight while standing and to control their upper body and head. Users are gently lifted to an upright position, with their feet secured on a platform and their shins supported by special pads. It can raise users to a partial or full standing position, encouraging a natural standing and sitting motion. Ideal for everyday activities like getting out of bed, rising from a chair, or using the toilet, the Elevand PowerStand ELS is suitable for use in hospitals, nursing homes, and other care facilities.