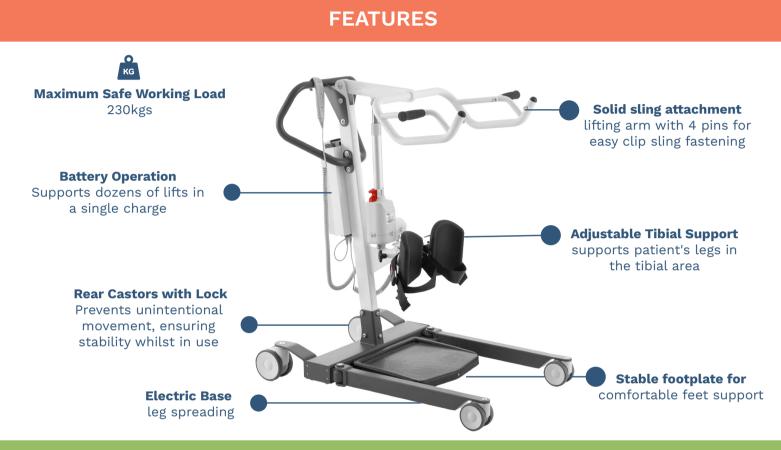

## **ELEVAND STEADYSTAND ELS**

The Elevand PowerStand ELS is designed for users with low core stability who have difficulty standing up from a seated position. It assists in transferring patients between seated surfaces. This lift supports the upper body, requiring the user to bear most of their weight while standing and to control their upper body and head. Users are gently lifted to an upright position, with their feet secured on a platform and their shins supported by special pads. It can raise users to a partial or full standing position, encouraging a natural standing and sitting motion. Ideal for everyday activities like getting out of bed, rising from a chair, or using the toilet, the Elevand PowerStand ELS is suitable for use in hospitals, nursing homes, and other care facilities.

## **TECHNICAL SPECIFICATIONS**

| Base leg spreading                   | Electrical | Min.turning diameter (cm)    | 124                   |
|--------------------------------------|------------|------------------------------|-----------------------|
| Max. safe working load (SWL) (Kg)    | 230        | Power req./Charger           | 100-200V/50-60Hz      |
| Length (cm)                          | 108        | Remote control functions     | Up/down               |
| Width (cm)                           | 75         |                              | Elec. leg spread      |
| Height (cm)                          | 113        |                              | Outside/inside        |
| Raising range(cm)                    | 78-174     |                              | Battery charge status |
| Tibial support height (min./max)(cm) | 39-66      |                              | Service indicator     |
| Min.base legs width (int./ext.)(cm)  | 51/66      |                              | Overload indicator    |
| Max.base legs width (int./ext.)(cm)  | 101/115    | Packed Dimensions (LxWxH)(cm | ) 120x80x135          |
| Base legs height (cm)                | 11.5       |                              |                       |
| Castors diameter (cm )               | 12.5       |                              |                       |
| Weight (kg)                          | 60         |                              |                       |
| Battery Capacity                     | 2.9        |                              |                       |